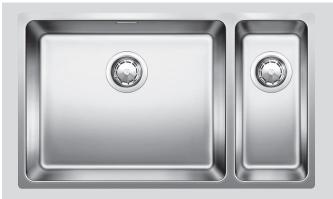

# **ANDANO500/180U Stainless Steel Bowl 1/4 Undermount Sink**

### **Description**

Bowl 1/5 undermount sink left hand bowl only

#### **Inclusions**

Chrome designer wastes Integrated overflow