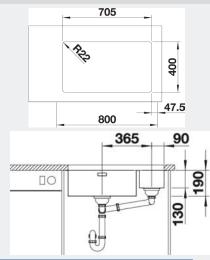

# **Specifications**

Method of Installation: Undermount

Cabinet Size: 80cm

Overall Dimensions: 745w x 440d x 190/130h mm

Undermount Cut-out: 705w x 400d mm (refer to CAD drawing on

the website for corner radii)

38 Litres Main Bowl Capacity: 9 Litres Secondary Bowl Capacity:

Standard Inclusion: Designer Wastes and Integrated Overflow Optional Accessories: ANDCUTGCB, BDRAINP, ANDDRAINSS,

BUCRBSS, ANDCOLSS, CAPFLOW