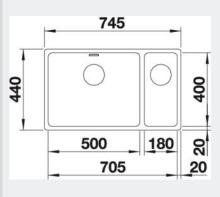

# **Specifications**

Method of Installation: Undermount

Cabinet Size: 80cm

Overall Dimensions: 745w x 440d x 190/130h mm

Undermount Cut-out: 705w x 400d mm (refer to CAD drawing on

the website for corner radii)

38 Litres Main Bowl Capacity: 9 Litres Secondary Bowl Capacity:

Standard Inclusion: Designer Wastes and Integrated Overflow Optional Accessories: ANDCUTGCB, BDRAINP, ANDDRAINSS,

BUCRBSS, ANDCOLSS, CAPFLOW